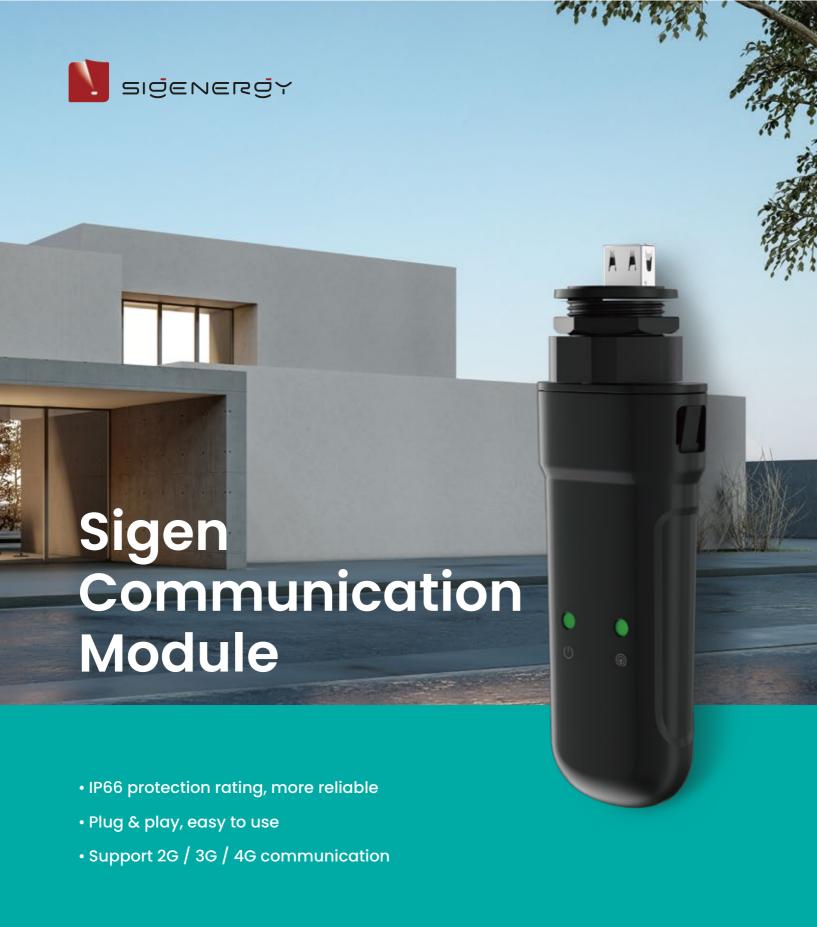

## Sigen Communication Module

|                                     | Sigen CommMod                                                                              | Units |
|-------------------------------------|--------------------------------------------------------------------------------------------|-------|
| Connection interface                | USB                                                                                        |       |
| Installation type                   | Plug-and-play                                                                              |       |
| Display                             | LED indicators                                                                             |       |
| Dimensions (W / H / D)              | 52 / 112 / 33                                                                              | mm    |
| Weight                              | 90                                                                                         | g     |
| Ingress protection rating           | IP66                                                                                       |       |
| Power consumption (typical)         | < 4                                                                                        | W     |
| Supported standards                 | 4G: FDD-LTE / TDD-LTE<br>3G: WCDMA / HSDPA / HSUPA / HSPA+<br>2G: GSM / GPRS / EDGE3       |       |
| Storage temperature range           | -40 ~ 70                                                                                   | °C    |
| Operating temperature range         | -30 ~ 60                                                                                   | °C    |
| Relative humidity range             | 0% ~ 95%                                                                                   |       |
| Max. operating altitude             | 4000                                                                                       | m     |
| Controller / Inverter compatibility | Sigen Energy Controller series<br>Sigen Hybrid Inverter series<br>Sigen PV Inverter series |       |