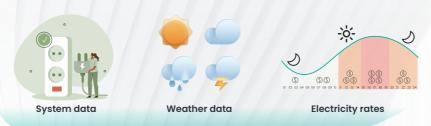

#### Customize my energy

By tapping into system, weather, and dynamic tariff data, AI mode can customize smart electricity solutions to optimize savings for customers.