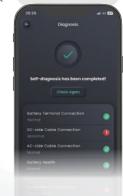

#### Customize my energy

By tapping into system, weather, and dynamic tariff data, AI mode can customize smart electricity solutions to optimize savings for customers.

### **GPT-4** integrated assistant

Smart interactions on all things system & energy related



global languages

After-sales engineer 24/7 fast support

Home energy analyst Useful insights

System manager Full device control



Hello, I am your Sigen assistant. How may I assist you?





The battery State of Charge(SOC) is currently at 80%.

Can I install SigenStor Energy Controller at 2000 m?



Yes! The installation altitude limit 4,000 meters above sea level.

#### Real-time energy monitoring

Detailed energy data and system information





#### One-click diagnosis

One touch to initiate full system self-check







## **3D** safety view

Visible internal system safety precautions