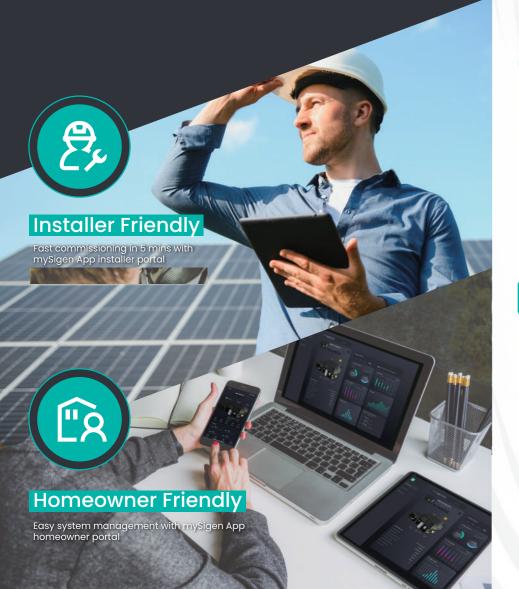

fullest extent permitted by law,. Sigenergy Technology Co., Ltd. excludes all representations and warranties relating to this file and its contents or which is or may be provided by any affiliates or any other third party, including in relation to any inaccuracies or omissions in this file.



## Smart Energy Experience

with Sigenergy





### **Everything within touches**

#### Intelligent Energy Management

mySigen App is a revolutionary energy app that utilizes Al technology, specifically the GPT-4 natural language processing model, to enhance its services. Designed to give you full visibility and control, mySigen App provides real-time energy monitoring, enriched data graphs, and an array of advanced features. Stay informed and get the most out of our energy solutions at all times.



#### Al mode, maximize savings

Tailored smart power solution for maximum savings





#### Customize my energy

By tapping into system, weather, and dynamic tariff data, AI mode can customize smart electricity solutions to optimize savings for customers.

### **GPT-4** integrated assistant

Smart interactions on all things system & energy related



global languages

After-sales engineer 24/7 fast support

Home energy analyst Useful insights

System manager Full device control



Hello, I am your Sigen assistant. How may I assist you?





The battery State of Charge(SOC) is currently at 80%.

Can I install SigenStor Energy Controller at 2000 m?



Yes! The installation altitude limit 4,000 meters above sea level.

#### Real-time energy monitoring

Detailed energy data and system inform