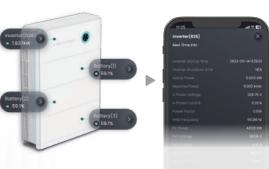

Al mode, maximize savings

Tailored smart power solution for maximum savings





#### Customize my energy

By tapping into system, weather, and dynamic tariff data, AI mode can customize smart electricity solutions to optimize savings for customers.

### **GPT-4** integrated assistant

Smart interactions on all things system & energy related



global languages

After-sales engineer 24/7 fast support

Home energy analyst Useful insights

System manager Full device control



Hello, I am your Sigen assistant. How may I assist you?





The battery State of Charge(SOC) is currently at 80%.

Can I install SigenStor Energy Controller at 2000 m?



Yes! The installation altitude limit 4,000 meters above sea level.

#### Real-time energy monitoring

Detailed energy data and system information





#### One-click diagnosis

One touch to initiate full system self-check







## **3D** safety view

Visible internal system safety precautions