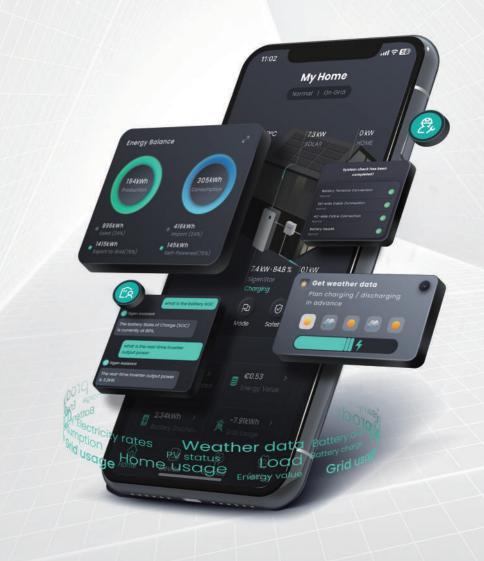

### **GPT-4** integrated assistant

Smart interactions on all things system & energy related

global languages

After-sales engineer 24/7 fast support

Home energy analyst Useful insights

System manager Full device control

Hello, I am your Sigen assistant. How may I assist you?

The battery State of Charge(SOC) is currently at 80%.

Can I install SigenStor Energy Controller at 2000 m?

Yes! The installation altitude limit 4,000 meters above sea level.