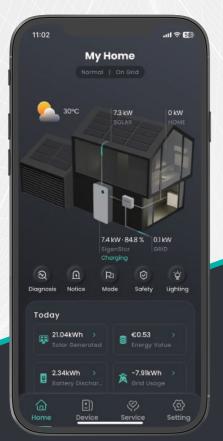

#### Real-time energy monitoring

Detailed energy data and system information

#### One-click diagnosis

One touch to initiate full system self-check