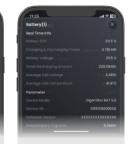

mode, maximize savings

Tailored smart power solution for maximum savings





#### Customize my energy

By tapping into system, weather, and dynamic tariff data, AI mode can customize smart electricity solutions to optimize savings for customers.

### **GPT-4** integrated assistant

Smart interactions on all things system & energy related



global languages

After-sales engineer 24/7 fast support

Home energy analyst Useful insights

System manager Full device control



Hello, I am your Sigen assistant. How may I assist you?





The battery State of Charge(SOC) is currently at 80%.

Can I install SigenStor Energy Controller at 2000 m?



Yes! The installation altitude limit 4,000 meters above sea level.

#### Real-time energy monitoring

Detailed energy data and system information





#### One-click diagnosis

One touch to initiate full system self-check







## **3D** safety view

Visible internal system safety precautions