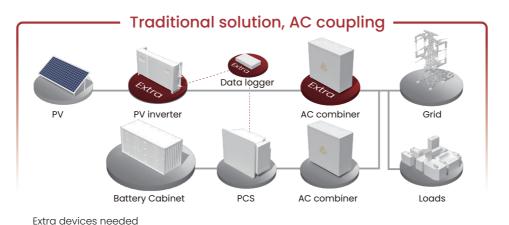

## Advanced DC Coupling System

Free from PV inverters, a data logger and an AC combiner About 2% higher RTE (round-trip efficiency) than AC-coupling

Fewer devices **Save CAPEX** 

**Additional cost** 