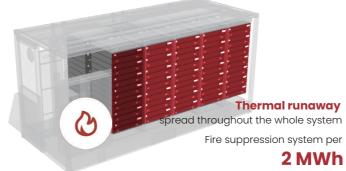

## **Pack-level Safety Protection**

- 6-layer safety protection inside each battery pack
- √ 160 times more accurate than traditional fire suppression system