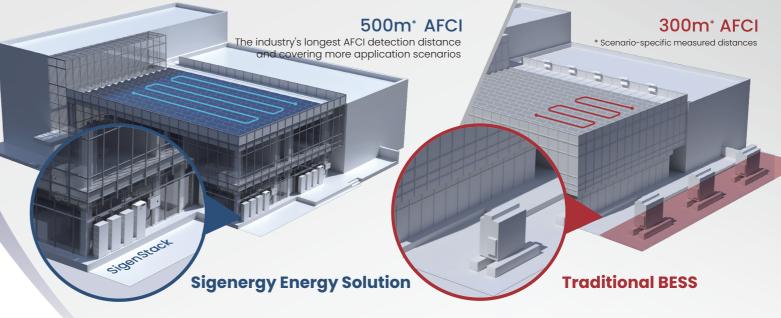

## **Pack-level Safety Protection**

- 6-layer safety protection inside each battery pack
- √ 160 times more accurate than traditional fire suppression system