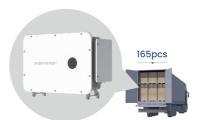

### The Industry's Smallest & Lightest C&I Inverter

- Easier to carry and install
- 19% less weight, 36% smaller size
- Fit 65 more inverters in a 40ft container