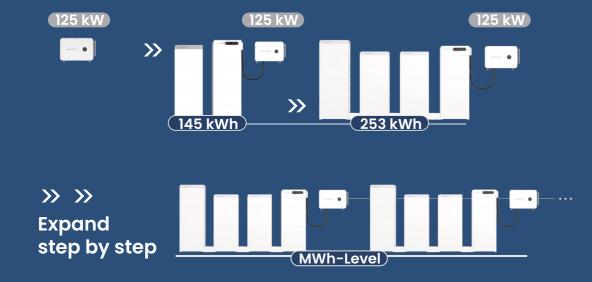

## SigenStack Innovative Modular BESS

Unlocking the Potential of C&I Energy Projects

Enjoy Green Energy

## **Innovative Modular BESS**

Sigenergy modular BESS energy solution provides customers with flexible, reliable, efficient, and sustainable commercial applications. The solution contains a "Battery Ready" inverter, enabling a true DC-coupling solution that empowers customers with substantial value by optimizing CAPEX (capital expenditures), slashing OPEX (operating expenses), and enhancing system efficiency.