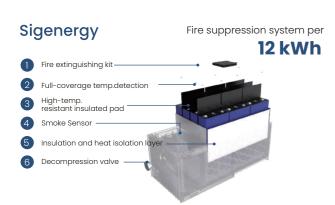

## **Pack-level Safety Protection**

- 6-layer safety protection inside each battery pack
- √ 160 times more accurate than traditional fire suppression system