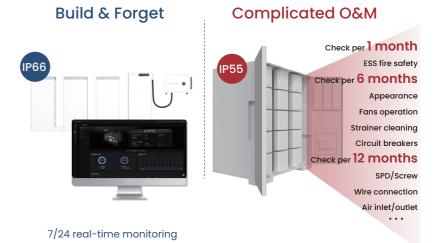

## Free of Regular & Complex O&M

✓ IP66 protection rating ensures the long-term reliability, zero-touch O&M