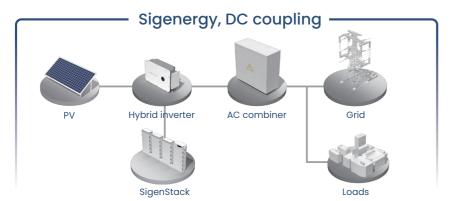

## Advanced DC Coupling System

Free from PV inverters, a data logger and an AC combiner About 2% higher RTE (round-trip efficiency) than AC-coupling

Fewer devices **Save CAPEX** 

**Additional cost** 